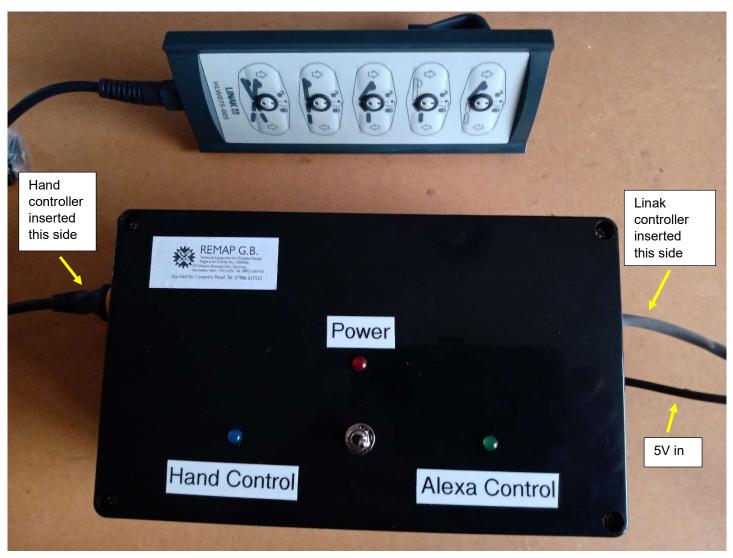

## Operation

To enable the Manual Hand control to activate the various bed actuators ensure the centre switch is positioned to the left, when the 5V power to the Alexa Bed Control box is on, a Blue LED will show when the switch is in its left position.

**Note** the power to the Alexa Bed controller is for the internal electronics only and plays no part in the Manual Hand control operations, in fact if there is no power to the Alexa controller the Manual Hand control will still work <u>providing the centre switch is in its left position</u>.

For the Alexa Bed Control unit to respond to Alexa commands its 5V power supply should be on (Red LED will show) and the centre switch moved to the right (Green LED will show).

The Current model accepts the utterances/phrases as listed overleaf.