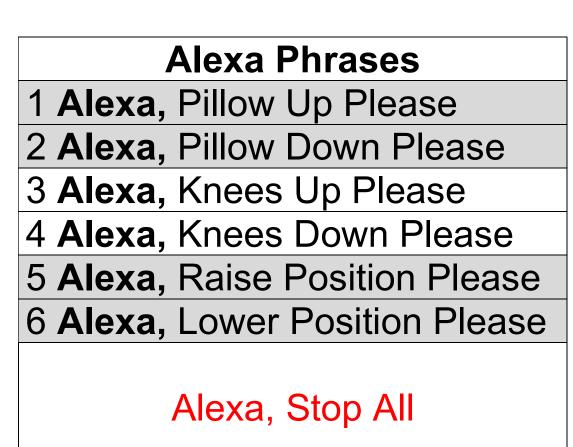

For the Alexa Bed Control unit to respond to Alexa commands its 5V power supply should be on (Red LED will show) and the centre switch moved to the right (Green LED will show).

The Current model accepts the utterances/phrases as listed overleaf.

## **REMAP Alexa Bed Controller**

All operations will stop after 5 seconds and will ready for another similar or different command.

Raise and Lower position commands, start after a 5 second delay to allow time for Alexa/Internet to synchronise with the Alexa Bed Controller.

Any operation can be stopped by the phrase Alexa, Stop All

Note, Alexa Controlled operations will never be as instant as using a manual hand controller,